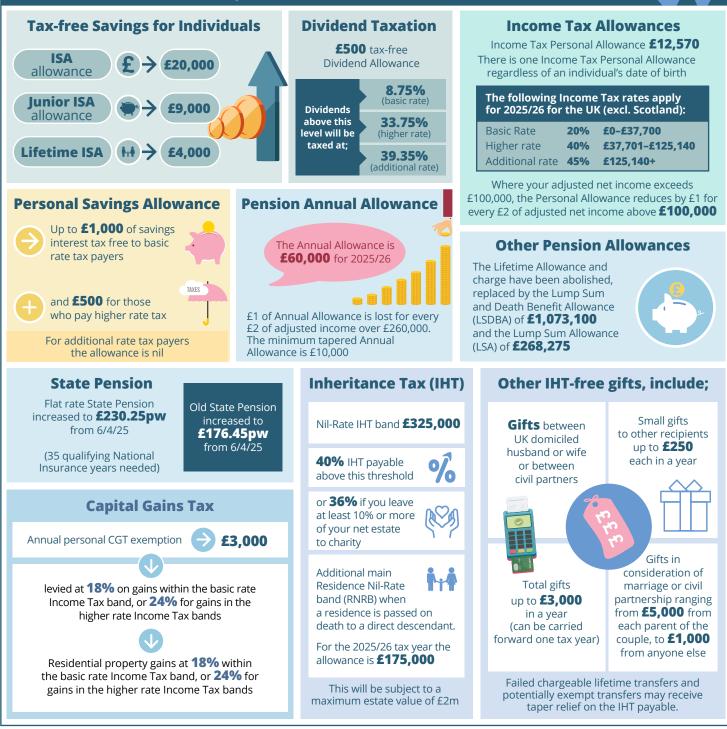

## Some Important Tax Rates for 2025/26

It is important to take professional advice before making any decision relating to your personal finances. Information within this document is based on our current understanding of taxation and HMRC rules and can be subject to change in future. It does not provide individual tailored investment advice and is for guidance only. **Some rules may vary in different parts of the UK**; please ask for details. We cannot assume legal liability for any errors or omissions it might contain. Levels and bases of, and reliefs from taxation are those currently applying or proposed and are subject to change; their value depends on the individual circumstances of the investor. No part of this document may be reproduced in any manner without prior permission.